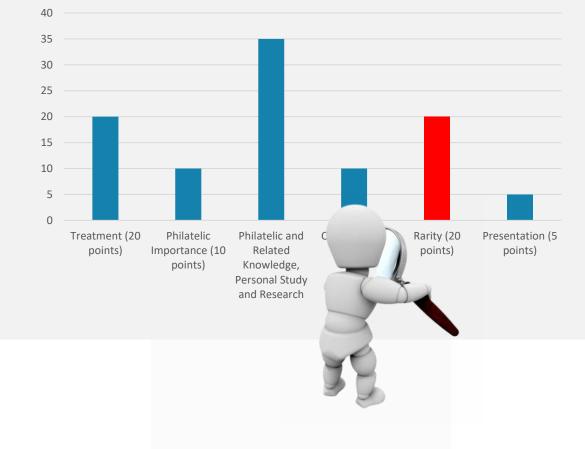

## **Judging Criteria for Maximaphily Exhibits**

| Criteria                                                         | Points<br>FIP | Reference        |
|------------------------------------------------------------------|---------------|------------------|
| Treatment                                                        | 20            | GREV Article 4.5 |
| Philatelic Importance                                            | 10            | GREV Article 4.6 |
| Philatelic and Related Knowledge,<br>Personal Study and Research | 35            | GREV Article 4.7 |
| Condition                                                        | 10            | GREV Article 4.8 |
| Rarity                                                           | 20            | GREV Article 4.8 |
| Presentation                                                     | 5             | GREV Article 4.9 |
| Total                                                            | 100           |                  |

Criteria and Points of MAXIMAPHILY are the same for other Classes (TRADITIONAL, POSTALE HISTORY, POSTAL STATIONARY, AEROPHILATELY, ASTROPHILATELY, REVENUE), but **TITLE & PLAN** are adressed more explicitly for Classes OPEN PHILATELY and POSTCARDS and evaluated in different ways.