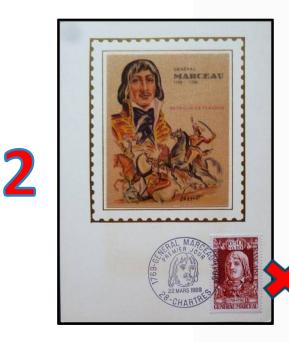

Opening ceremony of the Olympic Games on July 6, 1924. Cancellation 23 -05-1924, before the Olympics No concordance of time !

Pont du Gard-France Stamp issue 1931. Postmark 1929 !