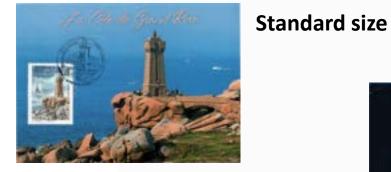

- The "<u>postage stamp</u>" designation refers to stamps issued by the postal operator (postal authority) designated to provide postal services within a UPU member country or dependent territory.
- Stamp must be valid for postage.
- Personalized stamps are allowed if they are available to the general public.
- Some valid examples from France about **lighthouses**...

#### Square size

#### **European size**

### Panoramic size