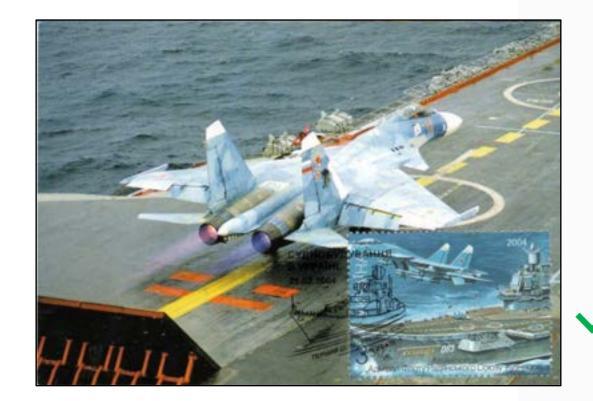

## **Rules for Postage Stamp (se-tenant stamps)**

 When the same subject is spread out <u>on several se-</u> <u>tenant stamps</u>, the set can appear on a single postcard. postcard.

Stamp " Shenyang Imperial Palace " Issue China 1996. But, when a subject is shown on one of the setenant stamps <u>only the one</u> on which the treated subject is illustrated should be affixed to the postcard.