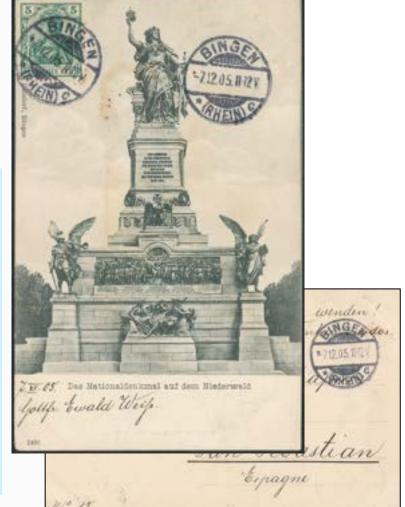

TCV "Germania" Deutsches Reich TCV sent from Bingen (Germany) on 7/12/1905 The national monument

on the Niederwald