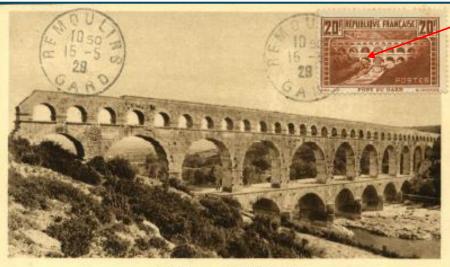

Opening ceremony of the Olympic Games on July 6, 1924. Cancellation 23 -05-1924, before the Olympics No concordance of time !

Pont du Gard-France Stamp issue 1931. Postmark 1929 !