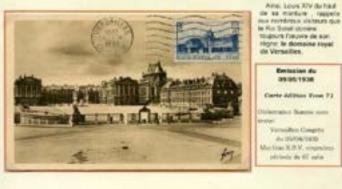

#### The Castle and City of Salzburg

Commemorative stamp of Austria issued on 22 May 1923. Maximum-card realized on 1923 with postmark of Salzburg 3 June 1923.

The Marseillais volunteers departing, sculpted (Rude) on the Arc de Triomphe de l'Étoile Paris.

Commemorative stamp of France issued on 27 June 1936.

Maximum-card realized on 1937 with postmark of International Philatelic Exhibition.

1