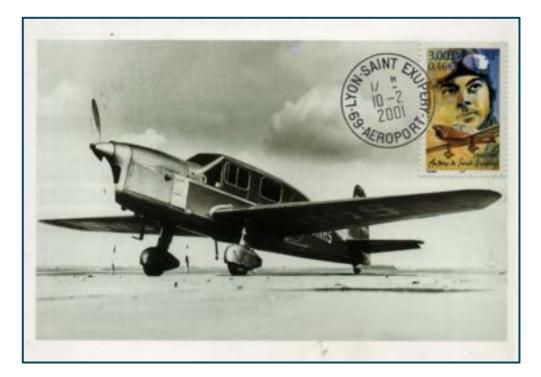

When the postage stamp shows an <u>aeroplane</u> the cancellation should be of a place where there is an airport post office directly related to the subject.

Issue France 2000 "Caudron Simoun ". Ordinary cancellation, Lyon Saint-Exupery airport. Issue Gibraltar Air Mail 15 sept 2006 "Boeing 737" Special illustrated cancellation, **75 th Anniversary**.