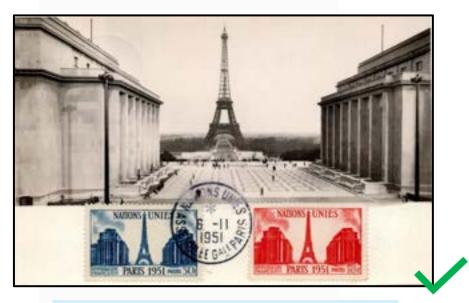

## **Rules for Postage Stamp (several stamps)**

Only ONE postage stamp should be set on the view side of the picture postcard.

" Marianne Type Liberté de Gandon " Issue France **1982**. Before 1978, when the "International Statute of Maximaphily" was approved, maximum cards showing several postage stamps are allowed, if one of those is concordant with the picture on the postcard.

" Nations Unies " Issue France **1951**.