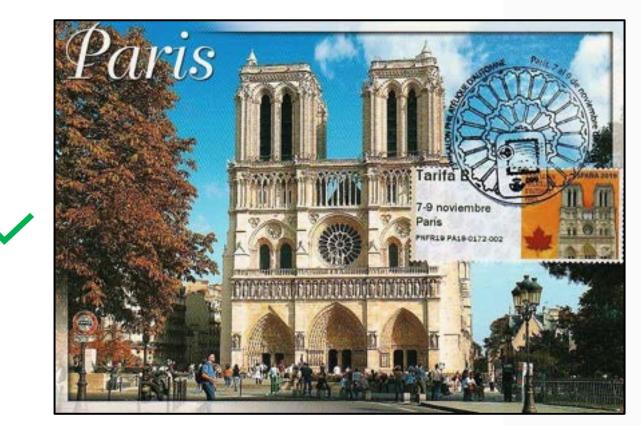

Issue France 2022 " Tutankhamun ". Commemoration of discovery 100 years ago.

Cancellations made abroad by post offices of a country (on occasion of philatelic exhibitions or other event) are allowed..

Issue Spain 2019 "Notre-Dame de Paris " during Philatelic Exhibition in Paris. Illustrated cancellation at Paris (concordant).