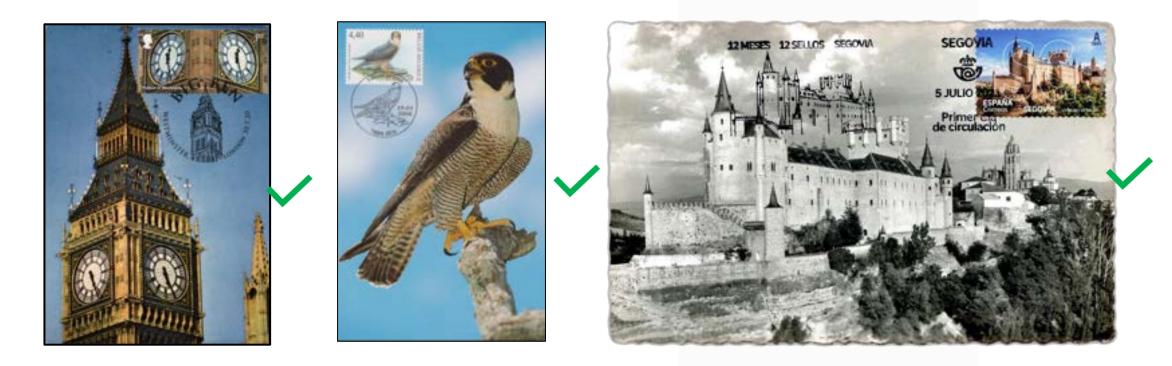

s demonstrated by correct analysis of the items shown in the exhibit.
- Personal research is presentation of new facts related to the chosen subject.
  - Where presentation of new facts is evident, a large portion of the total points may be given for it.
- Research in Maximaphily is based on observance of the three concordances :
  - Subject,
  - Place,
  - Time.

### **Research of Concordance of Subject**



- Concordance of subject is the essential characteristic of a maximum card.
- This concordance between the illustration of the postage stamp and the one of the picture postcard must be as close as possible and visually verifiable.
- This concordance between the illustration of the postage stamp and the one of the picture postcard must be as close as possible and visually verifiable.



### **Research of Concordance of Subject**



Concordance of subject is the essential characteristic of a maximum card.

×





Issue France 1965, business jet MYSTERE 20 Postcard of military aitcraft FIAT G91 Not concordance of subject.



Concordance of place requires a connection between the name of the place or the locality of the cancellation and the subject of the postage stamp and of the postcard.



Issue USA " Monument Valley " First day of issue, Monument Valley , Utah-Feb.14,2022. Issue Monaco " The Eiffel Tower " (secondary subject) The Eiffel Tower is in Paris not in Monaco.







For monuments, landscapes and sites there is only one place that gives the required concordance. It is the one where the monument, the landscape or the site is located.



Issue France 1952 "Chamb