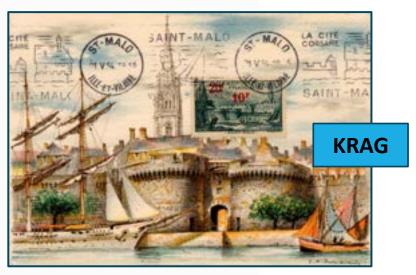

### **Knowledge of the postal markings**

F

- The knowledge of different forms of Automated Cancellations should be also very appreciated by jury.
  - DAGUIN
  - FLIER
    KRAG
    RBV
    SECAP
    ETC...