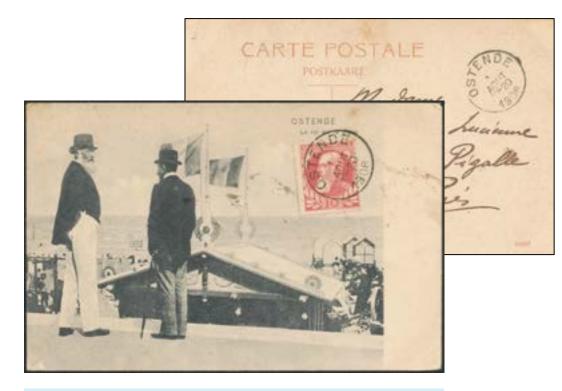

## **Growing with some pionners**

 The first steps of Maximaphily were the result of spontaneous creations, made by chance, obeying only to the imagination and taste of their creators.

King Leopold II – Issue Belgium (1905). Ostend 1906.