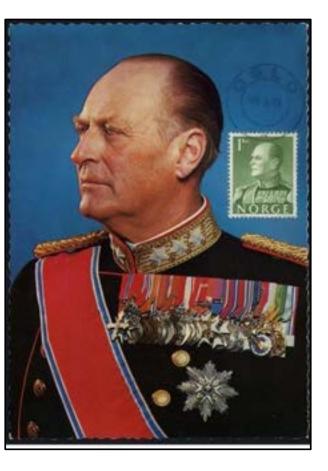

Where the postage stamp commemorates an event, the cancellation should be of a place related to the event..

Issue France 2009 " Blériot crossing the Channel ". First day cancellation, Blériot-Plage.

Issue Norway 1959 "King Olav V " Ordinary cancellation, Oslo.