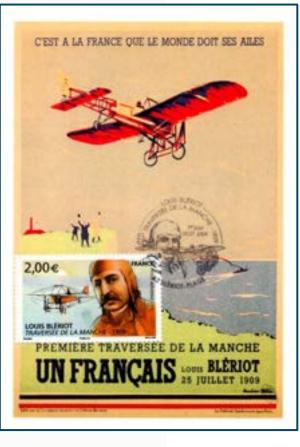

Where the postage stamp commemorates an event, the cancellation should be of a place related to the event..

Issue France 2009 " Blériot crossing the Channel ". First day cancellation, Blériot-Plage.

Issue Norway 1959 "King Olav V " Ordinary cancellation, Oslo.