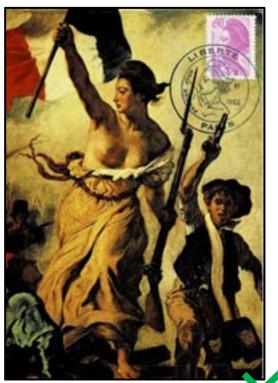

## **Rules for Postage Stamp (several stamps)**

Only ONE postage stamp should be set on the view side of the picture postcard.

" Marianne Type Liberté de Gandon " Issue France **1982**. Before 1978, when the "International Statute of Maximaphily" was approved, maximum cards showing several postage stamps are allowed, if one of those is concordant with the picture on the postcard.