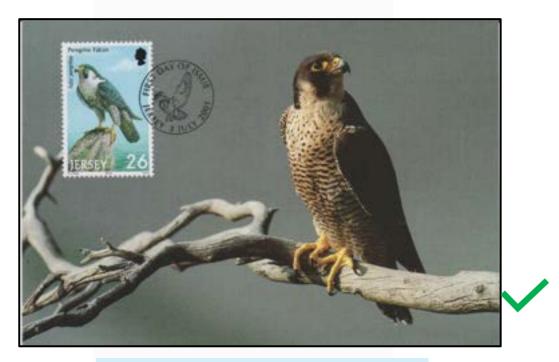

## **Rules for Picture Postcard (not allowed)**

## Not allowed:

- 1. Postcards with multiple pictures or holograms.
- Collages, cut-outs, private photographs on photo paper, colour or black and white photocopies, photo-montages,
- Drawings, documents specially designed for the stamp issue.
- 4. Printed privately on photo paper thanks to a personal computer.









## **Rules for the Cancellation**



- The cancellation must be printed by the authorized <u>postal service</u>.
- Cancellations made by philatelic services are accepted provided that the <u>concordance of</u> <u>place</u> is met.



**Citadel of Besançon -** France Issue 1978. Cancellation of Besançon Philatelic Service. Cancellations made by the philatelic service of small countries with only the country name are allowed.



## Peregrine falcon Issue **Isle of Jersey** 2001.

## **Rules for the Cancellation (pictorial design)**



The pictorial design of the cancellation and/or the text, as well as the place of cancellation should have a connection with the subject of the postage stamp and of the picture postcard or with the purpose of the issue (event, charitable activity, theme of the series).



Very concordant illustrated first day cancellation.

S TOME PRINCIPAN UNIT OF

Not concordant illustrated cancellation WWF. (Can be tolerated in young people).

## **Rules for the Cancellation (concordance)**







The closer the connection is between the subject and the picture and/or text of a pictorial cancellation, better is the concordance.

Ordinary cancellations without illustration are valid provided they