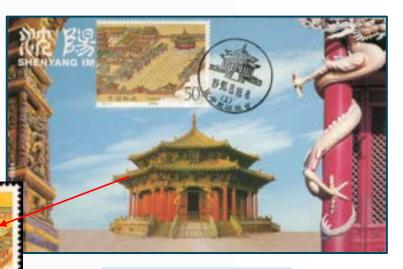

## **Rules for Postage Stamp (se-tenant stamps)**

 When the same subject is spread out <u>on several se-</u> <u>tenant stamps</u>, the set can appear on a single postcard. postcard.

Stamp " Shenyang Imperial Palace " Issue China 1996. But, when a subject is shown on one of the setenant stamps <u>only the one</u> on which the treated subject is illustrated should be affixed to the postcard.

3. Dazheng Hall

1. Pavilion Wenjin Ge 💊

The use of an <u>illustrated postal prepayment impression</u> dispensed by automatic vending machine (ATM, LISA, etc) , affixed on the view side of the postcard, is allowed.