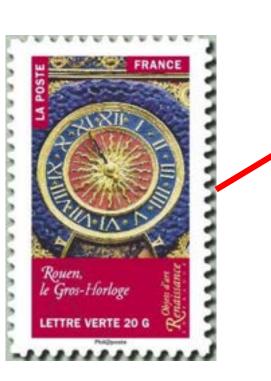

### **Personal Research**

It is possible to use maximum card to show environment of the subject illustrated on stamp.

<u>Example</u>: Issue 2014 France Gros-Horloge, Rouen in Normandy.

In thematic class this maximum-card is a good example to provide more information about the subject.