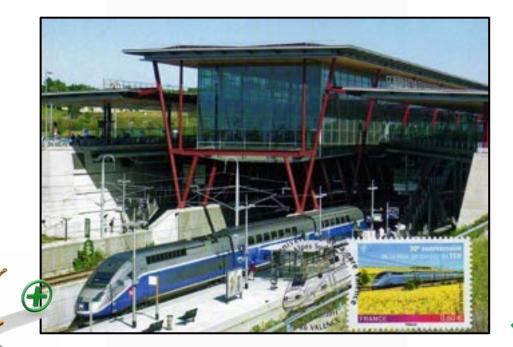

Issue France 2011 "TGV". **TGV at Valence railway station.** First day cancellation, Valence.

When the postage stamp shows a <u>ship</u>, the cancellation should be of a place where there is a port or an on-board post office directly related to the subject.