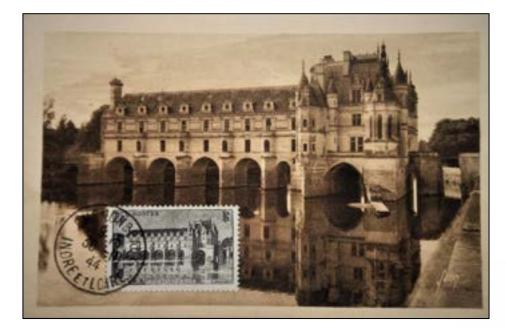

# **Rarity depending on postcard edition**

For the same stamp, the criteria of rarity will be better if postcard edition ismore rare and more sought-after by exhibitors.

Château de Chenonceau, issue 1944 Ed. Yvon Sepia, ord. cancel.