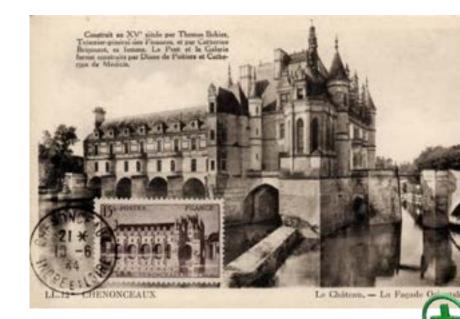

## **Rarity depending on stamp age**

For the same subject, the criteria of rarity will be better for an older year issue.

Château de Chenonceau, **issue 1944** Ed. CAP, ord. cancel 1st day.

Château de Chenonceau, issue 2003 Ed. Yvon, illustr. cancel.