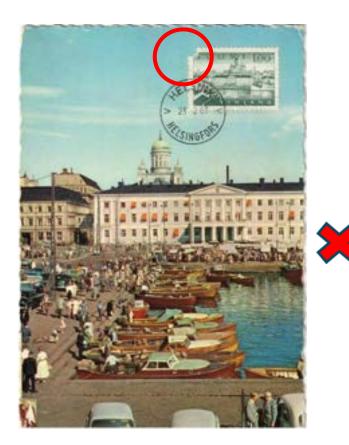

### **Research of Concordance of Subject**

Concordance of subject is the essential characteristic of a maximum card.

×

Issue France 1965, business jet MYSTERE 20 Postcard of military aitcraft FIAT G91 Not concordance of subject.