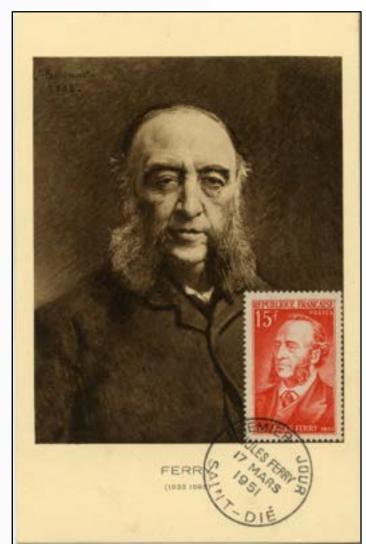

### **Knowledge of the postal markings**

- A lot of collectors believe that a maximum card is always associated with a first day postmark !
- The first maximum card in France with first day postmark begins in 1951 with President Jules Ferry.
- Other postal markings are valid for maximum cards.
- A good knowledge of postal markings related to country origin should be appreciated and encouraged by jury regarding knowledge criteria.
- Postal marking depends a lot of postal history and rules of the different countries.