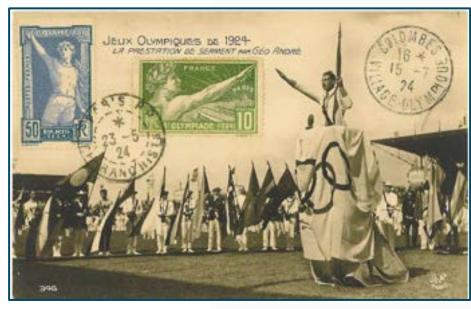

Opening ceremony of the Olympic Games on July 6, 1924. Cancellation 23 -05-1924, before the Olympics No concordance of time !

Pont du Gard-France Stamp issue 1931. Postmark 1929 !