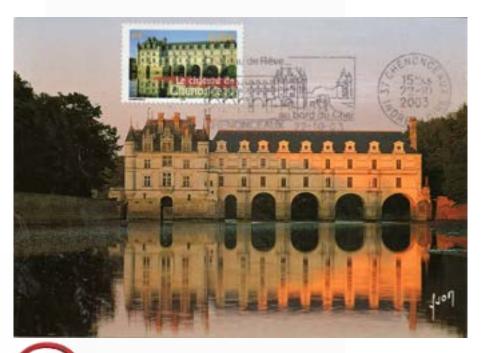

## **Rarity depending on stamp age**

For the same subject, the criteria of rarity will be better for an older year issue.

Château de Chenonceau, **issue 1944** Ed. CAP, ord. cancel 1st day.

Château de Chenonceau, issue 2003 Ed. Yvon, illustr. cancel.