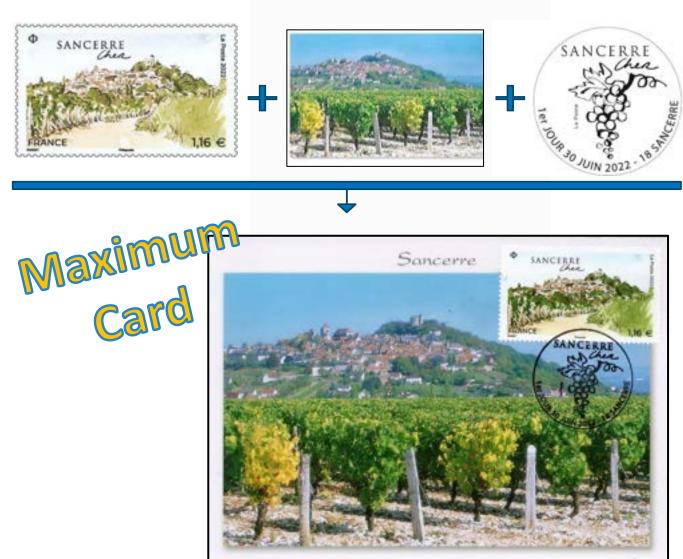

ibits.
- The Guidelines have been drafted with regard to Maximaphily, **to help the jury** to judge the individual exhibits and **to help exhibitors** to develop their exhibits regarding:
  - 1. The definition and nature of Maximaphily.
  - 2. The principles of exhibit composition.
  - 3. The judging of Maximaphily exhibits.



2





## The Definition and Nature of Maximaphily



- A maximaphily exhibit contains only picture postcards showing a <u>visual concordance</u> between the three elements:
  - postage stamp, to be affixed on the picture side of the postcard,
  - picture postcard,
  - cancellation.
- Maximaphily is based on the observance of the three concordances in term of <u>subject</u>, of <u>place</u> and of <u>time</u>.
- Such philatelic items is called <u>MAXIMUM CARD</u>.



- The "<u>postage stamp</u>" designation refers to stamps issued by the postal operator (postal authority) designated to provide postal services within a UPU member country or dependent territory.
- Stamp must be valid for postage.
- Personalized stamps are allowed if they are available to the general public.
- Some valid examples from France about **lighthouses**...

















## Rules for the Postage Stamp (postal operators )



Stamps issued by <u>authorized</u> postal operators by a country's Government are allowed.



Private Postal Operator – Saarriva Saarlouis (Germany).



Old Private Postal Operator STADSPOST Rotterdam (Netherlands).



## **Rules for Postage Stamp (several stamps)**



Only ONE postage stamp should be set on the view side of the picture postcard.





" M