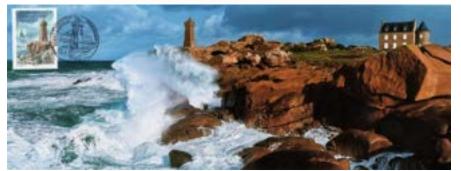

of the designated postal operator (postal authority).
- Where it comes as main subject, or easily identified <u>secondary subject</u>.
- Then <u>personalized postage</u> <u>stamp</u>.



**Guidelines for Judging Maximaphily** 

## **Rules for Picture Postcard (size)**



Its size must conform to <u>dimensions</u> <u>accepted by the UPU</u>. However, only postcards of square or rectangular.

| SIZE    | LENGTH X HEIGHT (MM) |  |  |  |  |
|---------|----------------------|--|--|--|--|
| Maximum | 235 x 120 mm         |  |  |  |  |
| Minimum | 140 x 90 mm          |  |  |  |  |

- Shape available on the market are accepted, provided that their size allows two per A4 page.
- Postcards are not allowed to be reduced in size.







#### Square size



#### **European size**

### Panoramic size



## **Rules for Picture Postcard (concordance)**

- The picture must offer the best possible concordance with the subject of the postage stamp, or with one of them if there are several.
- ✤The picture must <u>emphasize</u> the subject of the postage stamp.
- Postcards can have margins and a text directly connected with the subject of the maximum card.





**Maximum Card** "EFIRO'98" **Issue Romania** 1998.





Postcards fully reproducing the postage stamp, i.e. with perforation, face value, country name are forbidden.

> This stamp is a painting of "Snowy egret" by John James Audubon, famous french-american artist, naturalist, and ornithologist.





Picture of painting



## **Rules for Picture Postcard (not allowed)**

## Not allowed:

- 1. Postcards with multiple pictures or hologram