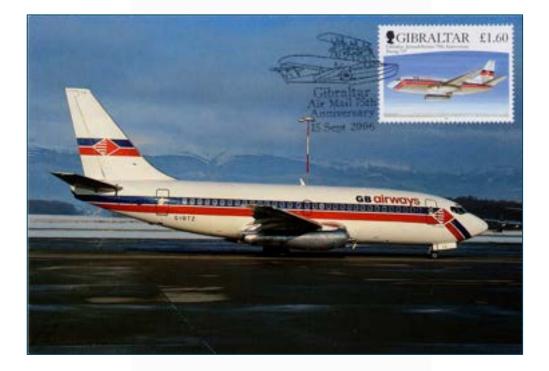

When the postage stamp shows an <u>aeroplane</u> the cancellation should be of a place where there is an airport post office directly related to the subject.

Issue France 2000 "Caudron Simoun ". Ordinary cancellation, Lyon Saint-Exupery airport. Issue Gibraltar Air Mail 15 sept 2006 "Boeing 737" Special illustrated cancellation, **75 th Anniversary**.