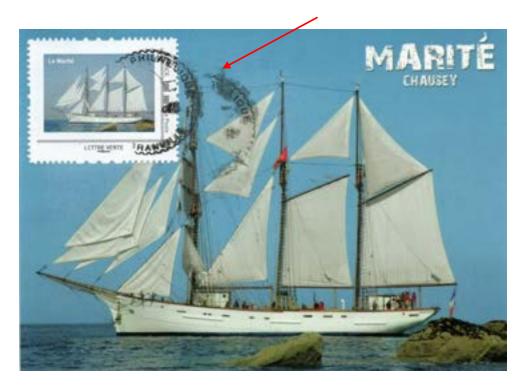

## **Rules for the Cancellation**

- The cancellation must be printed by the authorized <u>postal service</u>.
- Cancellations made by philatelic services are accepted provided that the <u>concordance of</u> <u>place</u> is met.

**Citadel of Besançon -** France Issue 1978. Cancellation of Besançon Philatelic Service. Cancellations made by the philatelic service of small countries with only the country name are allowed.

## Peregrine falcon Issue **Isle of Jersey** 2001.