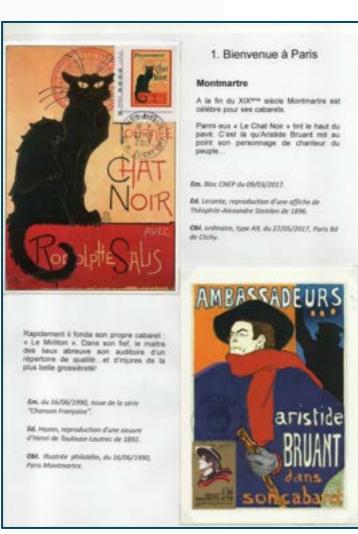

postal markings covers the types of cancellations, the period of use, and the justification of the use of the cancellation (place, illustration, text ...)
- Forgeries are not acceptable in an exhibit exhibitors are advised to have doubtful items certified.

### **Knowledge of the picture postcards**

- Knowledge of the picture postcards is judged according to its concordance with the subject of the postage stamp, its quality and the rarity.
- Most part of collectors have poor knowledge about postcard providing information limited to the editor name back the postcards.
- Exhibits of maximum cards based on rare postcard editors

(such as Barré-Dayez) or developing postcard aspects should be appreciated and encouraged by the jury.

> Mont Saint-Michel Issue France 1929 Barré-Dayez editor







### **Knowledge of the postal markings**

- A lot of collectors believe that a maximum card is always associated with a first day postmark !
- The first maximum card in France with first day postmark begins in 1951 with President Jules Ferry.
- Other postal markings are valid for maximum cards.
- A good knowledge of postal markings related to country origin should be appreciated and encouraged by jury regarding knowledge criteria.
- Postal marking depends a lot of postal history and rules of the different countries.



### **Knowledge of the postal markings**



In France the classification of hand stamped cancellations made by André Lautier is the most popular and recommended for maximum cards.

| TABLEAU SHATMETTONE DES<br>PRINCIPAUX TAPES DE CACHETS HAHVELS<br>POSTERIEURS A 1410 |