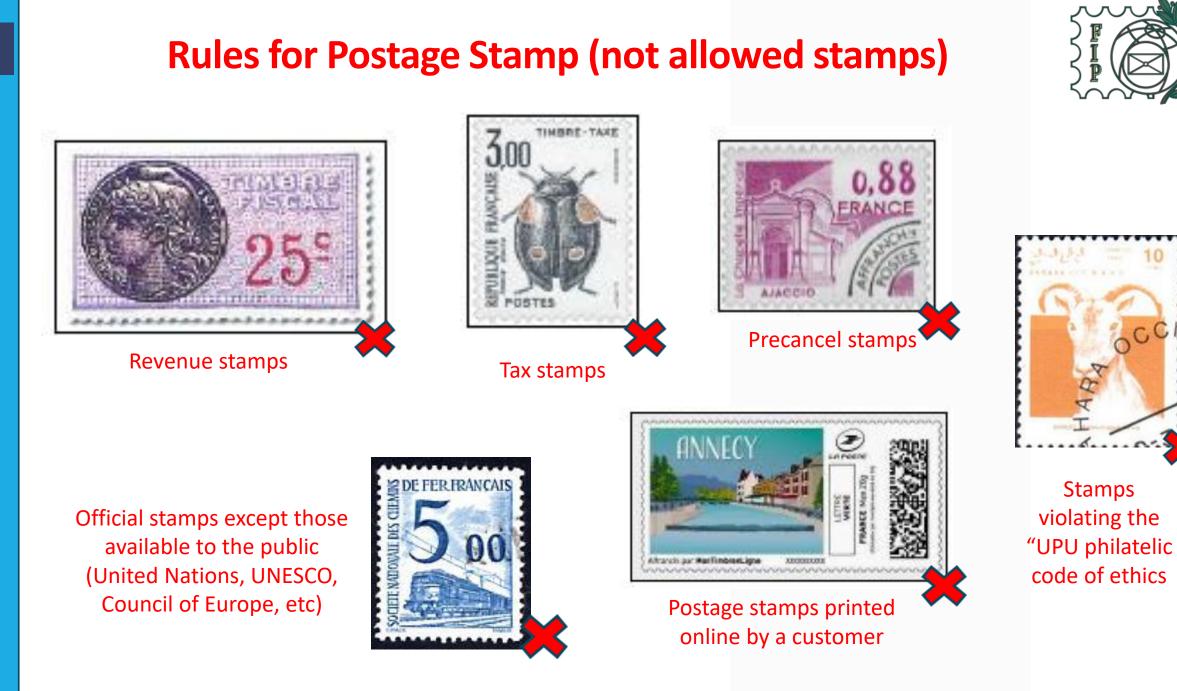

## Rules for the Postage Stamp (postal operators )

Stamps issued by <u>authorized</u> postal operators by a country's Government are allowed.

Private Postal Operator – Saarriva Saarlouis (Germany).

Old Private Postal Operator STADSPOST Rotterdam (Netherlands).