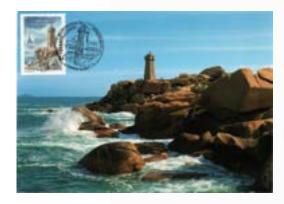

- The "<u>postage stamp</u>" designation refers to stamps issued by the postal operator (postal authority) designated to provide postal services within a UPU member country or dependent territory.
- Stamp must be valid for postage.
- Personalized stamps are allowed if they are available to the general public.
- Some valid examples from France about **lighthouses**...