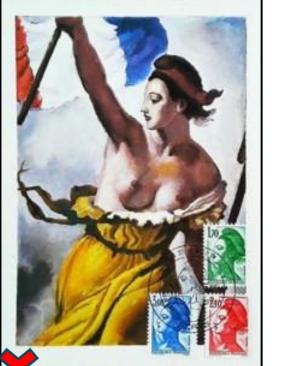

## **Rules for Postage Stamp (several stamps)**

Only ONE postage stamp should be set on the view side of the picture postcard.

" Marianne Type Liberté de Gandon " Issue France **1982**. Before 1978, when the "International Statute of Maximaphily" was approved, maximum cards showing several postage stamps are allowed, if one of those is concordant with the picture on the postcard.