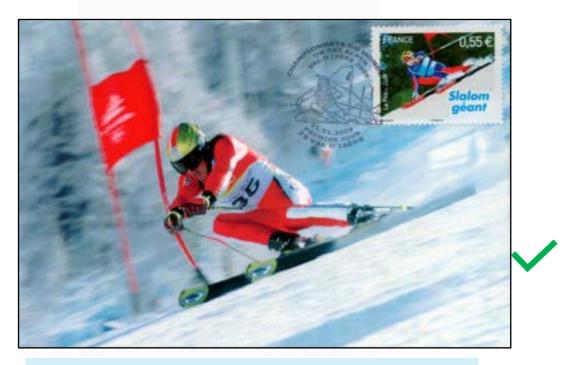

Issue France for commemoration of FIS Alpine Word Ski Championships 2009 at Val d'Isère in France. **Perfect concordance of place of event.** 

**Related Knowledge** 

00

**Philatelic** 