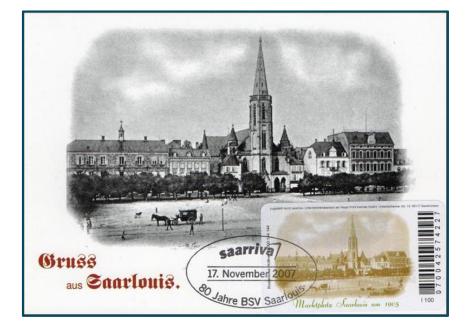

## Rules for the Postage Stamp (postal operators )

Stamps issued by <u>authorized</u> postal operators by a country's Government are allowed.

Private Postal Operator – Saarriva Saarlouis (Germany).

Old Private Postal Operator STADSPOST Rotterdam (Netherlands).