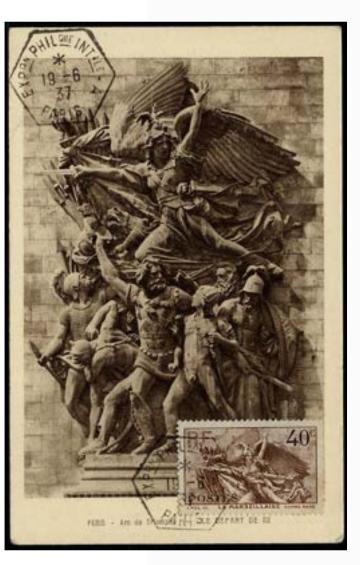

#### The Castle and City of Salzburg

Commemorative stamp of Austria issued on 22 May 1923. Maximum-card realized on 1923 with postmark of Salzburg 3 June 1923.

The Marseillais volunteers departing, sculpted (Rude) on the Arc de Triomphe de l'Étoile Paris.

Commemorative stamp of France issued on 27 June 1936.

Maximum-card realized on 1937 with postmark of International Philatelic Exhibition.

1