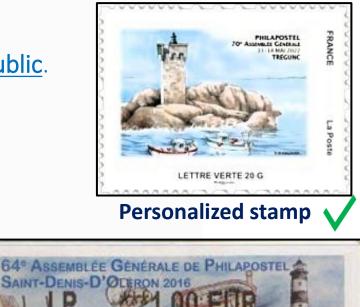

- The "<u>postage stamp</u>" designation refers to stamps issued by the postal operator (postal authority) designated to provide postal services within a UPU member country or dependent territory.
- Stamp must be valid for postage.
- Personalized stamps are allowed if they are available to the general public.
- Some valid examples from France about **lighthouses**...

## **Rules for Postage Stamp (order of preference)**

For a specific subject, the order of preference is:

- Postage stamp issued in the philatelic program of the designated postal operator (postal authority).
- Where it comes as main subject, or easily identified <u>secondary subject</u>.
- Then <u>personalized postage</u> <u>stamp</u>.