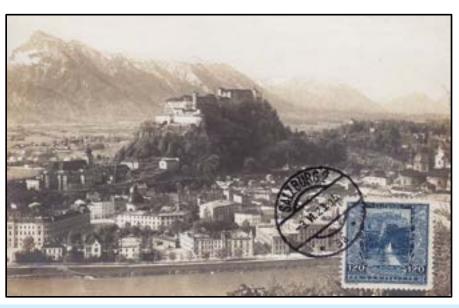

#### The Castle and City of Salzburg

Commemorative stamp of Austria issued on 22 May 1923. Maximum-card realized on 1923 with postmark of Salzburg 3 June 1923.

The Marseillais volunteers departing, sculpted (Rude) on the Arc de Triomphe de l'Étoile Paris.