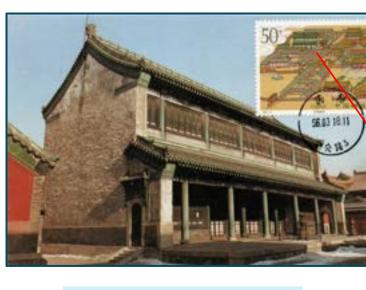

## **Rules for Postage Stamp (se-tenant stamps)**

 When the same subject is spread out <u>on several se-</u> <u>tenant stamps</u>, the set can appear on a single postcard. postcard.

Stamp " Shenyang Imperial Palace " Issue China 1996. But, when a subject is shown on one of the setenant stamps <u>only the one</u> on which the treated subject is illustrated should be affixed to the postcard.

3. Dazheng Hall

1. Pavilion Wenjin Ge 💊

The use of an <u>illustrated postal prepayment impression</u> dispensed by automatic vending machine (ATM, LISA, etc) , affixed on the view side of the postcard, is allowed.