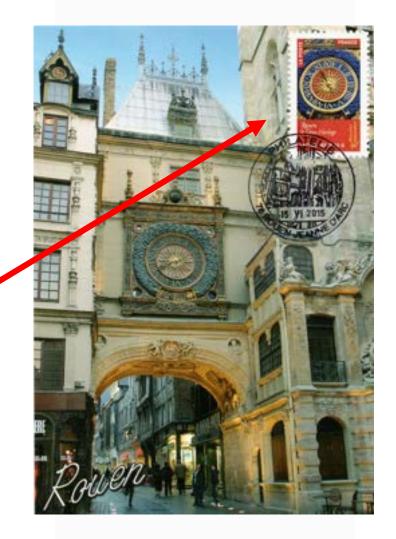

### **Personal Research**

It is possible to use maximum card to show environment of the subject illustrated on stamp.

<u>Example</u>: Issue 2014 France Gros-Horloge, Rouen in Normandy.

In thematic class this maximum-card is a good example to provide more information about the subject.