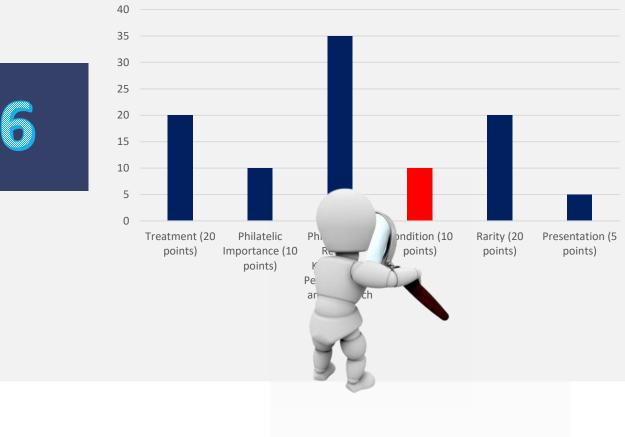

## **Judging Criteria for Maximaphily Exhibits**

| Criteria                                                         | Points<br>FIP | Reference        |
|------------------------------------------------------------------|---------------|------------------|
| Treatment                                                        | 20            | GREV Article 4.5 |
| Philatelic Importance                                            | 10            | GREV Article 4.6 |
| Philatelic and Related Knowledge,<br>Personal Study and Research | 35            | GREV Article 4.7 |
| Condition                                                        | 10            | GREV Article 4.8 |
| Rarity                                                           | 20            | GREV Article 4.8 |
| Presentation                                                     | 5             | GREV Article 4.9 |
| Total                                                            | 100           |                  |