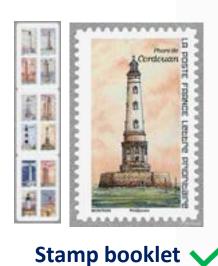

- The "<u>postage stamp</u>" designation refers to stamps issued by the postal operator (postal authority) designated to provide postal services within a UPU member country or dependent territory.
- Stamp must be valid for postage.
- Personalized stamps are allowed if they are available to the general public.
- Some valid examples from France about **lighthouses**...