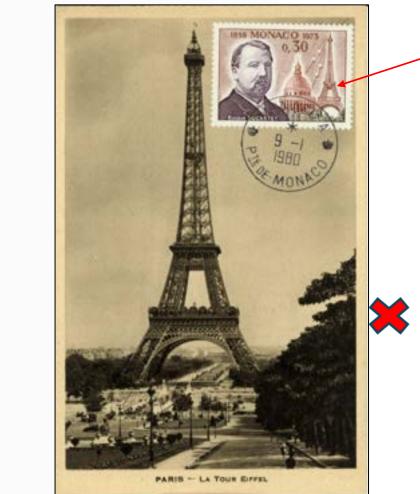

Concordance of place requires a connection between the name of the place or the locality of the cancellation and the subject of the postage stamp and of the postcard.

Issue USA " Monument Valley " First day of issue, Monument Valley , Utah-Feb.14,2022. Issue Monaco " The Eiffel Tower " (secondary subject) The Eiffel Tower is in Paris not in Monaco.