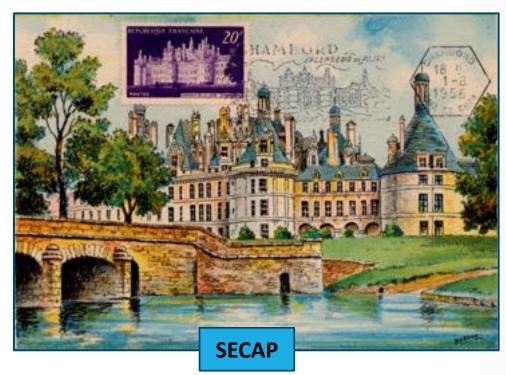

For monuments, landscapes and sites there is only one place that gives the required concordance. It is the one where the monument, the landscape or the site is located.

Issue France 1952 "Chambord Castle ". First day cancellation Chambord. If the place has no post office, the one serving the site should be selected or the one of the nearest place.

**France Issue 2015 "Chambord Castle ".** Ordinary Cancellation of **Bracieux**, nearest local Post office place.

When the subject is a <u>person</u> the cancellation should be made in a place connected to their birth, death, burial, work or aspect of their activity, tribute, etc.