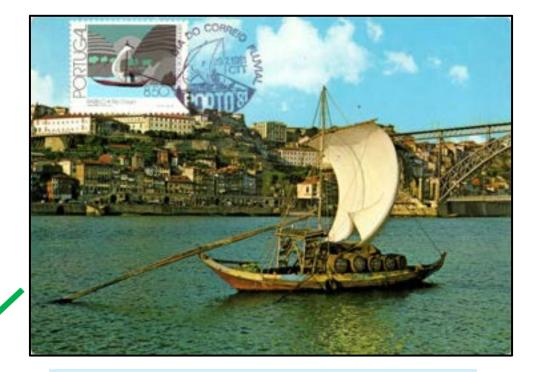

Issue Portugal 1981 " Barco Rabelo ". Special illustrated cancellation Porto (concordant). The maximum cards showing <u>sporting</u> <u>activities</u> are better if they are cancelled in places where these sports take place..