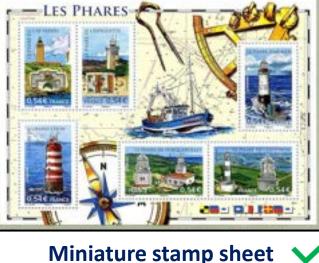

- The "<u>postage stamp</u>" designation refers to stamps issued by the postal operator (postal authority) designated to provide postal services within a UPU member country or dependent territory.
- Stamp must be valid for postage.
- Personalized stamps are allowed if they are available to the general public.
- Some valid examples from France about **lighthouses**...