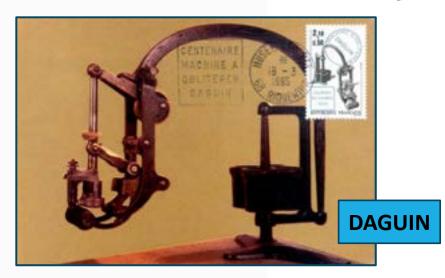

### **Knowledge of the postal markings**

F

- The knowledge of different forms of Automated Cancellations should be also very appreciated by jury.
  - DAGUIN
  - FLIER
    KRAG
    RBV
    SECAP
    ETC...