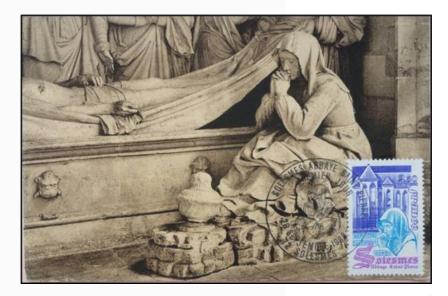

## Stamp 1980 : Solesmes Abbey.

- 1. Saint-Pierre Abbey.
- 2. The Saints (Marie-Madeleine).

## Same First Day Cancellation.

2. The Saints (Marie-Madeleine)