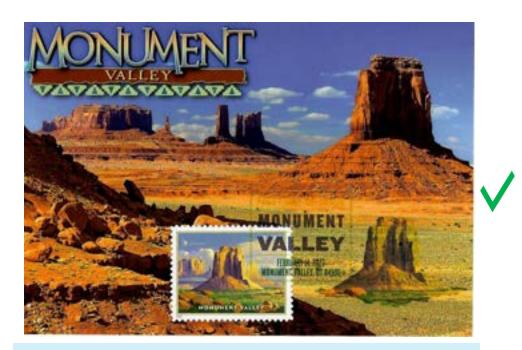

Concordance of place requires a connection between the name of the place or the locality of the cancellation and the subject of the postage stamp and of the postcard.

Issue USA " Monument Valley " First day of issue, Monument Valley , Utah-Feb.14,2022. Issue Monaco " The Eiffel Tower " (secondary subject) The Eiffel Tower is in Paris not in Monaco.