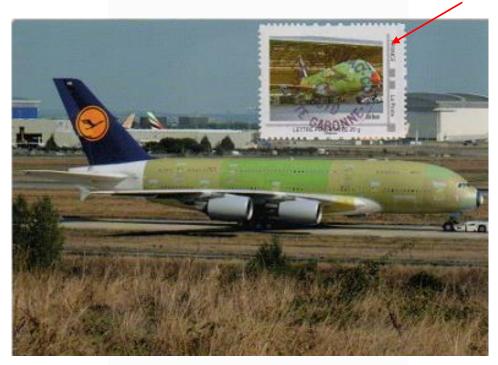

### **Research of Concordance of Subject**

Concordance of subject is the essential characteristic of a maximum card.

×

Issue France 1965, business jet MYSTERE 20 Postcard of military aitcraft FIAT G91 Not concordance of subject.