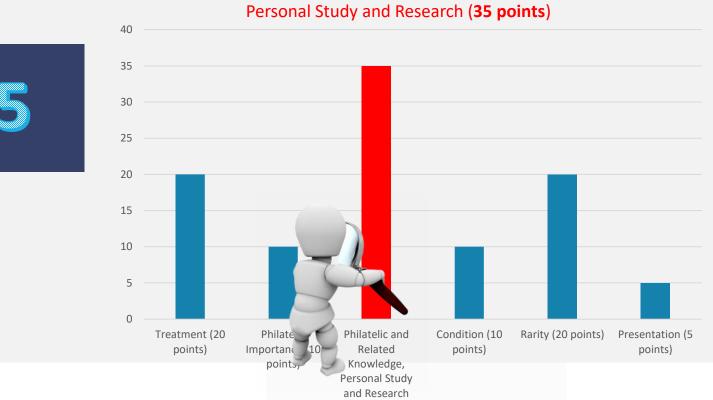

## **Judging Criteria for Maximaphily Exhibits**

| Criteria                                                         | Points<br>FIP | Reference        |
|------------------------------------------------------------------|---------------|------------------|
| Treatment                                                        | 20            | GREV Article 4.5 |
| Philatelic Importance                                            | 10            | GREV Article 4.6 |
| Philatelic and Related Knowledge,<br>Personal Study and Research | 35            | GREV Article 4.7 |
| Condition                                                        | 10            | GREV Article 4.8 |
| Rarity                                                           | 20            | GREV Article 4.8 |
| Presentation                                                     | 5             | GREV Article 4.9 |
| Total                                                            | 100           |                  |