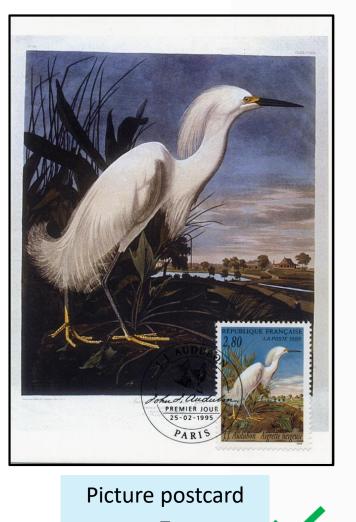

**Maximum Card** "EFIRO'98" **Issue Romania** 1998.

Postcards fully reproducing the postage stamp, i.e. with perforation, face value, country name are forbidden.

> This stamp is a painting of "Snowy egret" by John James Audubon, famous french-american artist, naturalist, and ornithologist.