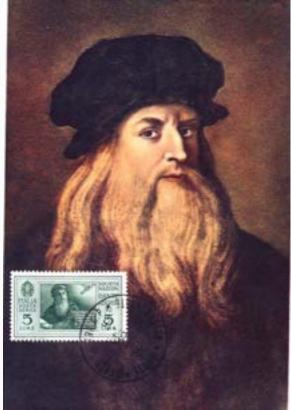

Auto portrait of Leonardo da Vinci

Cancelled many years after the end of validity

Stamp Issue : 14.3.1932 Validity up to : 31.1.<u>1933</u> Cancellation :18. 6.<u>1967</u>