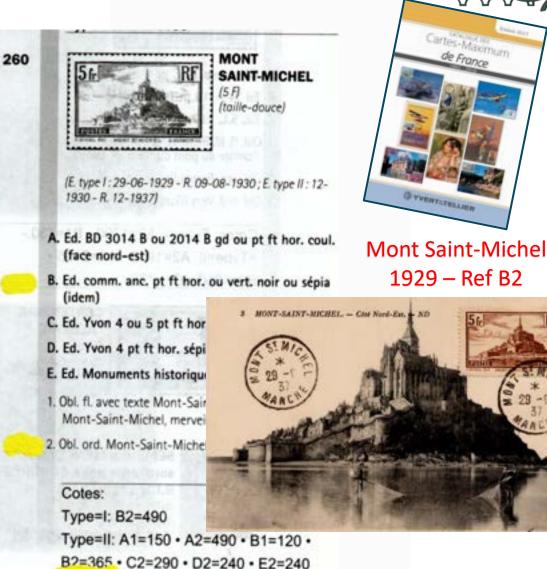

(such as Barré-Dayez) or developing postcard aspects should be appreciated and encouraged by the jury.

> Mont Saint-Michel Issue France 1929 Barré-Dayez editor