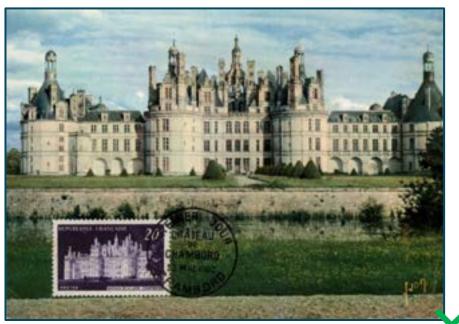

For monuments, landscapes and sites there is only one place that gives the required concordance. It is the one where the monument, the landscape or the site is located.

Issue France 1952 "Chambord Castle ". First day cancellation Chambord. If the place has no post office, the one serving the site should be selected or the one of the nearest place.