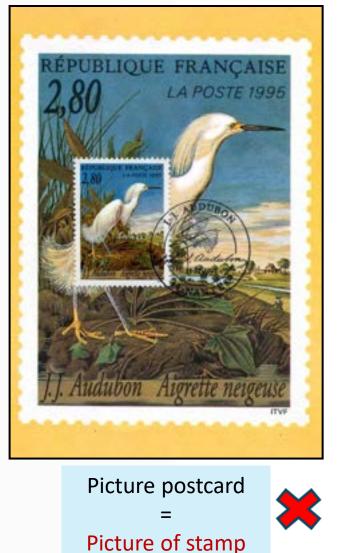

**Maximum Card** "EFIRO'98" **Issue Romania** 1998.

Postcards fully reproducing the postage stamp, i.e. with perforation, face value, country name are forbidden.

> This stamp is a painting of "Snowy egret" by John James Audubon, famous french-american artist, naturalist, and ornithologist.

Picture of painting