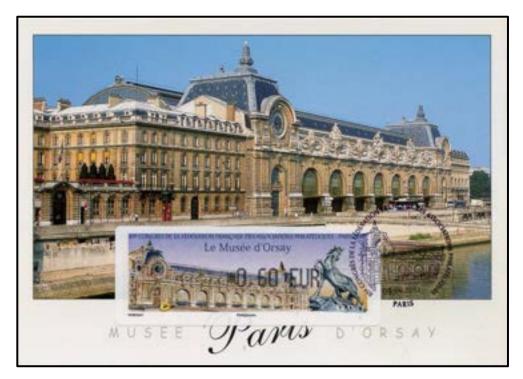

ATM stamp (LISA) "Le Musée d'Orsay-Paris" Issue France 2023.

ATM stamp "Piaza Major de Madrid" Issue Spain 2019.

2