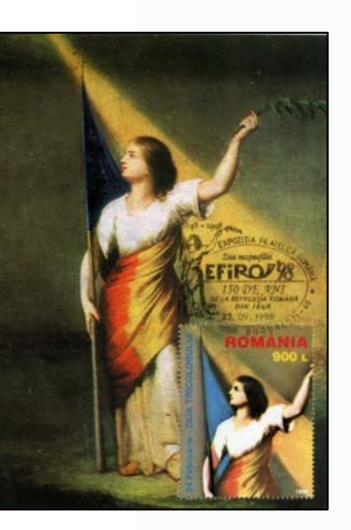

**Maximum Card** "EFIRO'98" **Issue Romania** 1998.

Postcards fully reproducing the postage stamp, i.e. with perforation, face value, country name are forbidden.

> This stamp is a painting of "Snowy egret" by John James Audubon, famous french-american artist, naturalist, and ornithologist.