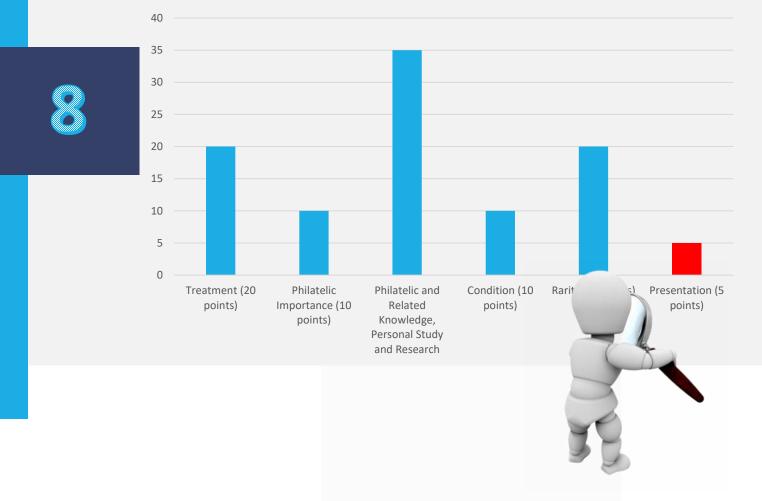

## **Judging Criteria for Maximaphily Exhibits**

| Criteria                                                         | Points<br>FIP | Reference        |
|------------------------------------------------------------------|---------------|------------------|
| Treatment                                                        | 20            | GREV Article 4.5 |
| Philatelic Importance                                            | 10            | GREV Article 4.6 |
| Philatelic and Related Knowledge,<br>Personal Study and Research | 35            | GREV Article 4.7 |
| Condition                                                        | 10            | GREV Article 4.8 |
| Rarity                                                           | 20            | GREV Article 4.8 |
| Presentation                                                     | 5             | GREV Article 4.9 |
| Total                                                            | 100           |                  |