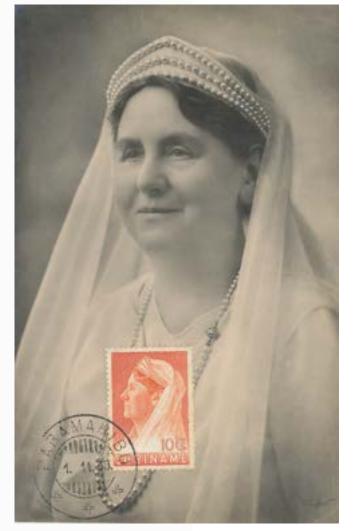

William I of Orange (1570–1584) Leader of the Dutch revolt against the Spanish Habsburgs. Issue Netherland 1933. Cancellation 1938, Delft.

> Wilhelmina (1570–1584) Queen of the Kingdom of the Netherlands from 1890 to 1948. Issue Suriname 1933. Cancellation 1933, Paramaribo.