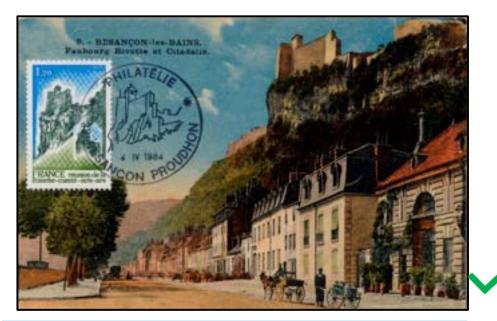

## **Rules for the Cancellation**

- The cancellation must be printed by the authorized <u>postal service</u>.
- Cancellations made by philatelic services are accepted provided that the <u>concordance of</u> <u>place</u> is met.

**Citadel of Besançon -** France Issue 1978. Cancellation of Besançon Philatelic Service. Cancellations made by the philatelic service of small countries with only the country name are allowed.