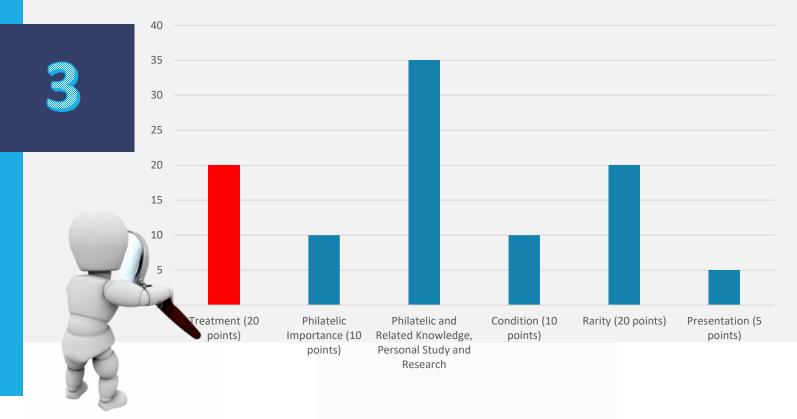

## **Judging Criteria for Maximaphily Exhibits**

| Criteria                                                         | Points<br>FIP | Reference        |
|------------------------------------------------------------------|---------------|------------------|
| Treatment                                                        | 20            | GREV Article 4.5 |
| Philatelic Importance                                            | 10            | GREV Article 4.6 |
| Philatelic and Related Knowledge,<br>Personal Study and Research | 35            | GREV Article 4.7 |
| Condition                                                        | 10            | GREV Article 4.8 |
| Rarity                                                           | 20            | GREV Article 4.8 |
| Presentation                                                     | 5             | GREV Article 4.9 |
| Total                                                            | 100           |                  |