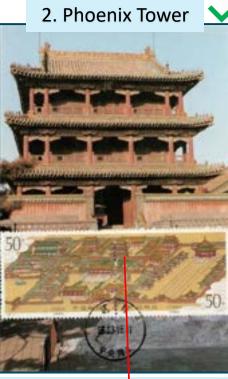

## **Rules for Postage Stamp (se-tenant stamps)**

 When the same subject is spread out <u>on several se-</u> <u>tenant stamps</u>, the set can appear on a single postcard. postcard.

Stamp " Shenyang Imperial Palace " Issue China 1996. But, when a subject is shown on one of the setenant stamps <u>only the one</u> on which the treated subject is illustrated should be affixed to the postcard.

3. Dazheng Hall

1. Pavilion Wenjin Ge 💊

The use of an <u>illustrated postal prepayment impression</u> dispensed by automatic vending machine (ATM, LISA, etc) , affixed on the view side of the postcard, is allowed.