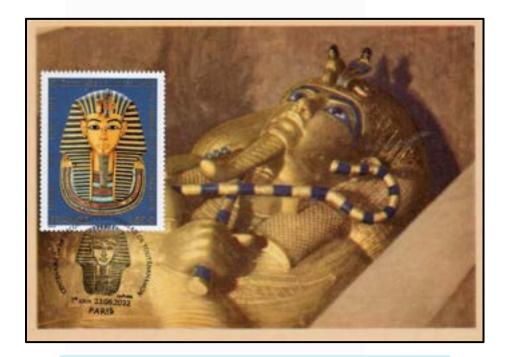

Issue France 2022 " Tutankhamun ". Commemoration of discovery 100 years ago.

Cancellations made abroad by post offices of a country (on occasion of philatelic exhibitions or other event) are allowed..

Issue Spain 2019 "Notre-Dame de Paris " during Philatelic Exhibition in Paris. Illustrated cancellation at Paris (concordant).