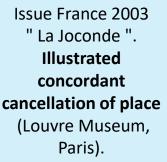

### **Research of Concordance of Subject**

Concordance of subject is the essential characteristic of a maximum card.

×

Issue France 1965, business jet MYSTERE 20 Postcard of military aitcraft FIAT G91 Not concordance of subject.