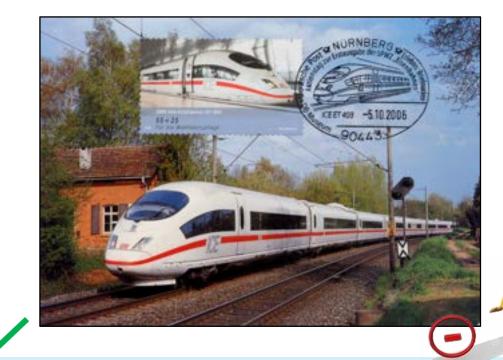

When the postage stamp shows a <u>train</u>, the cancellation should be of a place where there is a railway station post office directly related to the subject.

Issue Germany 2000 "Inter City Express ". ICE in progress (Nürnberg is the largest railway station in north Bavaria) Special illustrated cancellation, Nürnberg.