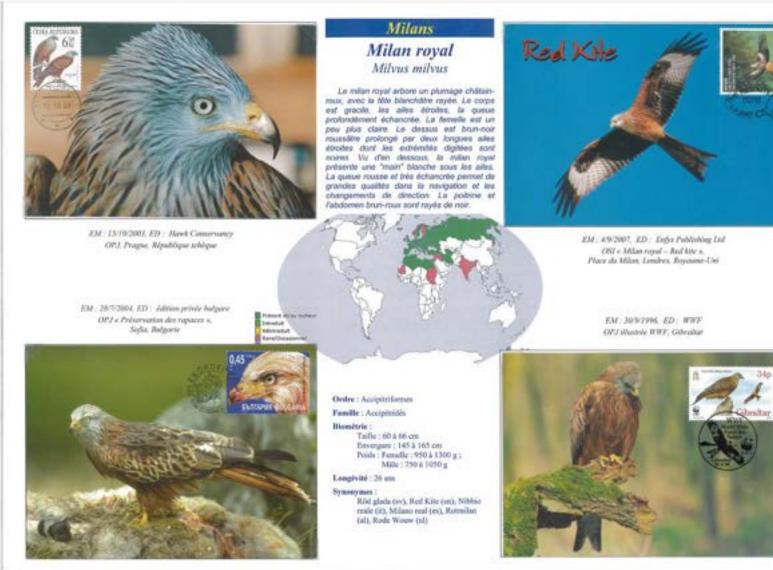

": E. Expagne 1989. Ed Albert Lacroix Obl. OSL de Geton, 1989.

> "Les Temps Modernes": E. Monaco 1989. Ed. Fotofolio. Obl. Onl. de Monaco. 14-03-1989.

"Les Temps Modernes": "Les temps modernes", de 1936, est un film sonore, mais pas parlant. Il est, avec "Le Dictateur" le film le plus contra de Charlie Chaplin.





An economic restored the Classes.

Charlie Chaplin: E. U.S.A. 1994. Ed. Bubbles. Obl. OPJ, de San Francisco. 27-04-1994.

#### "Le Dictateur" :

Dans ce film, Chaplin joue 2 rôles très éloignés: le personnage principal juif, et le dictateur antisémite. Locs d'une séance de chasse du dictateur, celui-ci tombe à terre, et se voit interverti avec le personnage principal.

"Le Dictateur"; E. Italie 1989. Ed. Bubbles. Obl. OPJ. de Boario, 23-09-1989.

### Example 2 (A3 format)







# Conclusion





# Conclusion



- Philatelic and maximaphily knowledge allows selecting appropriate maximum cards and properly describe it.
- The philatelic text is a powerful tool to explain items' selection and display philatelic knowledge.
- Knowledge, study and research shall evolve with the progress of the exhibit, also because they take time to mature.
- Philatelic knowledge must be developed and shown in all parts of the exhibit.
- A specialized library and membership to specialized association are essential to identify, find and correctly classify & describe relevant material.







### **Questions ?**