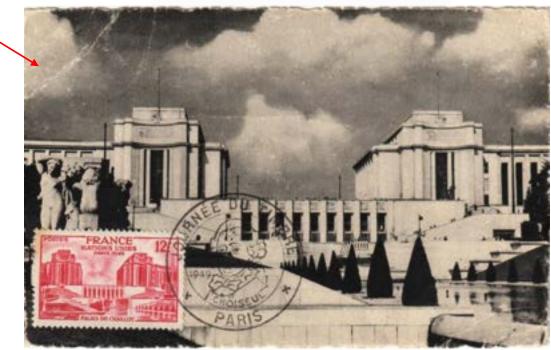

## **Rules for Postage Stamp (large size)**

The postage stamp (or the souvenir sheet it belongs to, if it is stuck on the postcard) must <u>not exceed a quarter</u> of the postcard area.

Using only the stamp, surface is 14%.