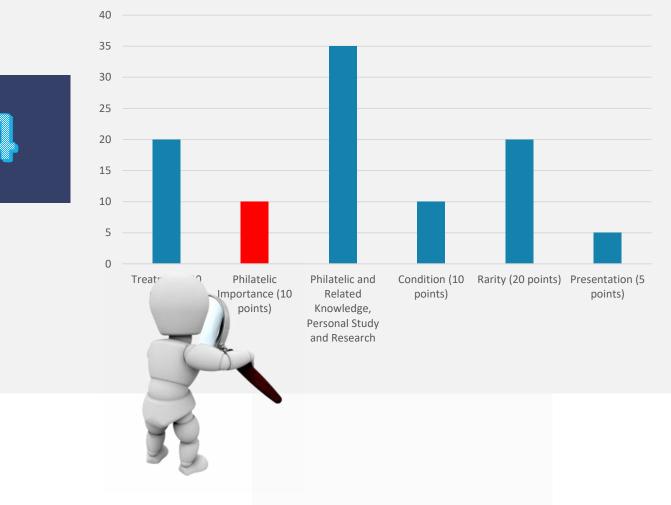

## **Judging Criteria for Maximaphily Exhibits**

| Criteria                                                         | Points<br>FIP | Reference        |
|------------------------------------------------------------------|---------------|------------------|
| Treatment                                                        | 20            | GREV Article 4.5 |
| Philatelic Importance                                            | 10            | GREV Article 4.6 |
| Philatelic and Related Knowledge,<br>Personal Study and Research | 35            | GREV Article 4.7 |
| Condition                                                        | 10            | GREV Article 4.8 |
| Rarity                                                           | 20            | GREV Article 4.8 |
| Presentation                                                     | 5             | GREV Article 4.9 |
| Total                                                            | 100           |                  |